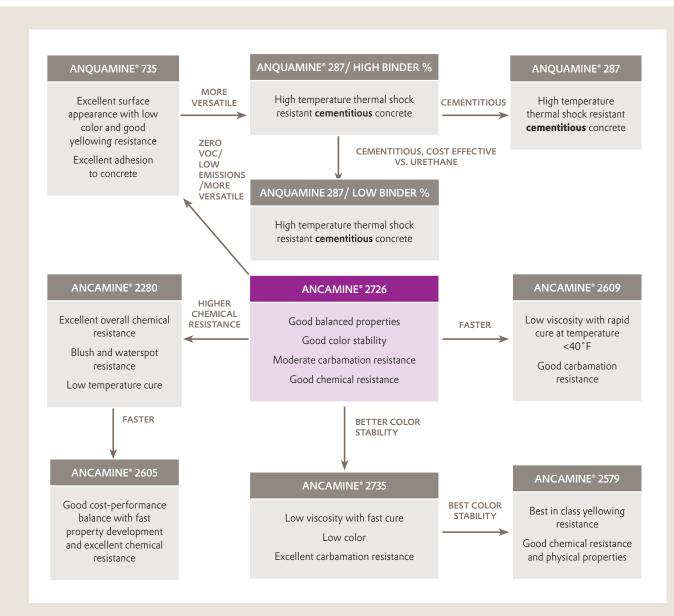

## **Benefits**

- · Optimum chemical resistance
- Improved wear resistance and load bearing
- Good appearance for attractiveness

# **Key Requirements**

- Fast cure for rapid walk-on
- · Low carbamation for good adhesion
- Chemical resistance for longevity of floor
- Good appearance for attractiveness