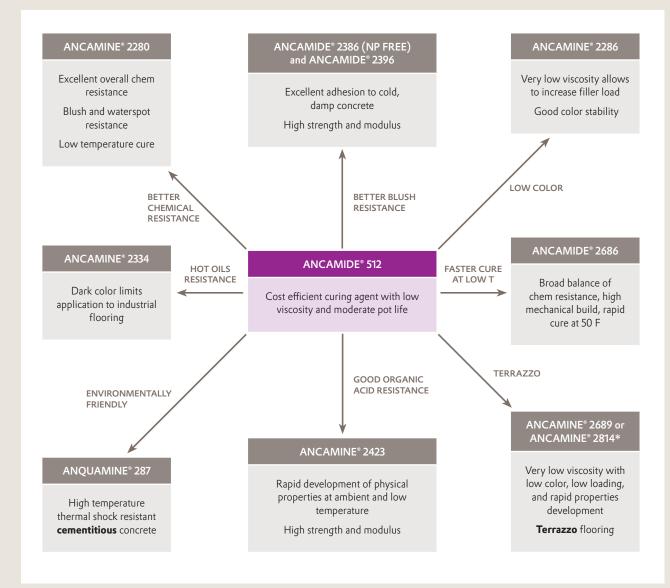

#### **Benefits**

- Optimum load bearing properties for use in industrial applications and high traffic areas
- Good chemical resistance
- Good appearance for attractiveness
- Paint or topcoat can be applied to improve chemical resistance per required performance

### **Key Requirements**

- Low viscosity binder to achieve high filler loading
- Low carbamation for good adhesion
- Good appearance for attractiveness
- Paint or topcoat can be applied to improve chemical resistance
- Good appearance for attractiveness
- Paint or topcoat can be applied to improve chemical resistance