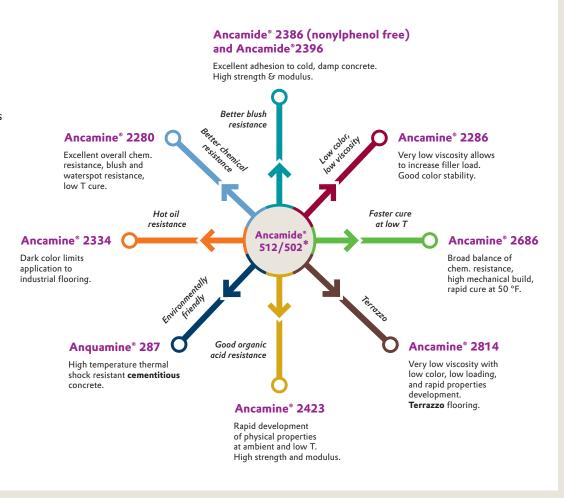

## **KEY REQUIREMENTS**

- Low viscosity binder to achieve high filler loading
- Low carbamation for good adhesion